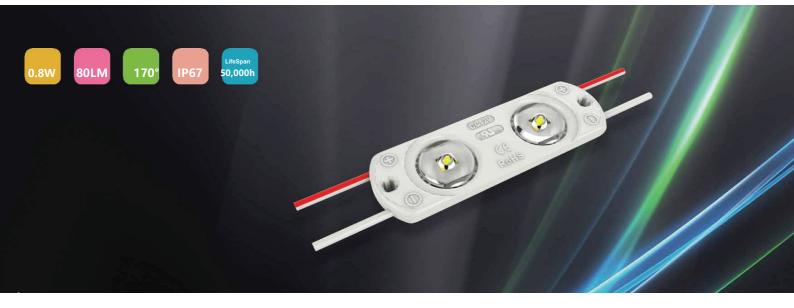

# PREMIUM LED MODULE FOR EXTERIOR 2 LENS DC 12V/0.8W IP67

### Features

- Sourced by high output SMD2835, good color conformity and no spot.
- 99.99% gold thread, pure copper bracket coated with silver.
- Constant current driving technology guarantees stable performance of product.
- SDCM≤5 each BIN.

>

- Special lens design, 170°beaming angle with even light.
- Overmoulded: anti-dusting, anti-moisture, waterproof, anti-shock.
- 20 pcs Max.(constant voltage) in a series connection.
- CE, ROHS and UL certified.

# Application

• Best for 4-15 cm depth illuminate letter or light box at airports, metros, banks, buildings and shopping malls, etc

>

| Items              | Parameters                                              |  |
|--------------------|---------------------------------------------------------|--|
| Part Number        | PREMIUM LED MODULE FOR EXTERIOR 2 LENS DC 12V/0.8W IP67 |  |
| CCT (K)            | WW / NW / PW /CW                                        |  |
| Beaming Angle (°)  | 170                                                     |  |
| CRI (Ra)           | ≥75                                                     |  |
| Luminous Flux (lm) | 80                                                      |  |
| Voltage (V)        | DC12V                                                   |  |
| Power (W)          | 0.8                                                     |  |
| Driving Method     | Constant Voltage                                        |  |
| Dimension (mm)     | 56*17.5*6.2                                             |  |
| Weight (g)         | 8.5                                                     |  |
| Working Tem. (°C)  | -25 ~ +60                                               |  |
| Storage Tem. (°C)  | -25 ~ +70                                               |  |
| Protection Grade   | Protection Grade IP67                                   |  |