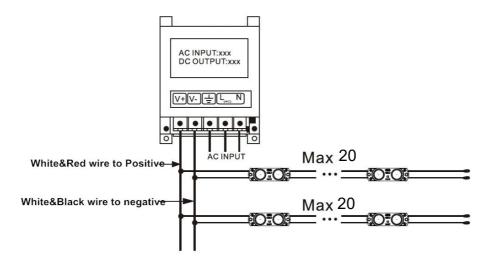

## Wire Connection

## Warning

- Disassembling or modifying the product is forbidden.
- Installation with power on is forbidden.
- Any organic solvent chemical is forbidden.
- Acidic or alkaline adhesive is forbidden when install, neutral glass cement could be used for installation purpose, make it drying in open environment for four hours.
- Isolation and corrosion prevention on all wiring points and wire ends.
- Make sure the power wire is thick enough and ensure the voltage and connections are connected correctly before power on.
- This product should be used in a sign, do not expose it in opening site.
- Installation, maintaining should be done by professional staff.
- 20 pcs in a serial connection maximum.
- The power wire between power supply and module should be less than two meters to keep the same brightness on all parts.