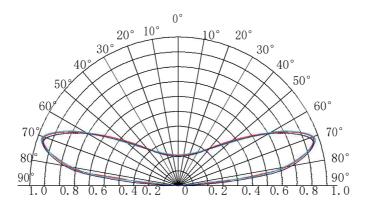

>

- Special lens design, 170°beaming angle with even light.
- Overmoulded: anti-dusting, anti-moisture, waterproof, anti-shock.
- 20 pcs Max.(constant voltage) in a series connection.
- CE, ROHS and UL certified.

# Application

• Best for 4-15 cm depth illuminate letter or light box at airports, metros, banks, buildings and shopping malls, etc

>

| Items              | Parameters                                              |  |
|--------------------|---------------------------------------------------------|--|
| Part Number        | PREMIUM LED MODULE FOR EXTERIOR 2 LENS DC 12V/0.8W IP67 |  |
| CCT (K)            | WW / NW / PW /CW                                        |  |
| Beaming Angle (°)  | 170                                                     |  |
| CRI (Ra)           | ≥75                                                     |  |
| Luminous Flux (lm) | 80                                                      |  |
| Voltage (V)        | DC12V                                                   |  |
| Power (W)          | 0.8                                                     |  |
| Driving Method     | Constant Voltage                                        |  |
| Dimension (mm)     | 56*17.5*6.2                                             |  |
| Weight (g)         | 8.5                                                     |  |
| Working Tem. (°C)  | -25 ~ +60                                               |  |
| Storage Tem. (°C)  | -25 ~ +70                                               |  |
| Protection Grade   | Protection Grade IP67                                   |  |