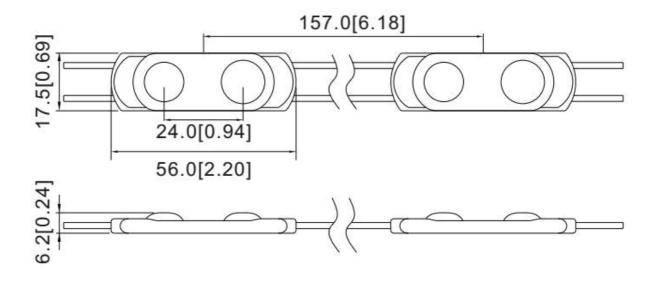

Dimension

>

Unit:mm

# Application

• Best for 4-15 cm depth illuminate letter or light box at airports, metros, banks, buildings and shopping malls, etc

>

| Items              | Parameters                                              |  |
|--------------------|---------------------------------------------------------|--|
| Part Number        | PREMIUM LED MODULE FOR EXTERIOR 2 LENS DC 12V/0.8W IP67 |  |
| CCT (K)            | WW / NW / PW /CW                                        |  |
| Beaming Angle (°)  | 170                                                     |  |
| CRI (Ra)           | ≥75                                                     |  |
| Luminous Flux (lm) | 80                                                      |  |
| Voltage (V)        | DC12V                                                   |  |
| Power (W)          | 0.8                                                     |  |
| Driving Method     | Constant Voltage                                        |  |
| Dimension (mm)     | 56*17.5*6.2                                             |  |
| Weight (g)         | 8.5                                                     |  |
| Working Tem. (°C)  | -25 ~ +60                                               |  |
| Storage Tem. (°C)  | -25 ~ +70                                               |  |
| Protection Grade   | Protection Grade IP67                                   |  |