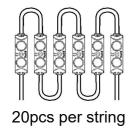

>

- Special lens design, 170°beaming angle with even light.
- Overmoulded: anti-dusting, anti-moisture, waterproof, anti-shock.
- 20 pcs Max.(constant voltage) in a series connection.
- CE, ROHS and UL certified.

## Wire Connection