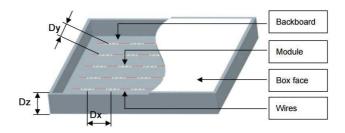

Dimension

>

Unit:mm

#### Reference Scheme

)

| Depth(mm) | Distance(mm) | Density(pcs/m²) | Illumination(lux) |
|-----------|--------------|-----------------|-------------------|
| Dz=40     | Dx=90 Dy=60  | 185             | 5300-5800         |
| Dz=50     | Dx=110 Dy=80 | 114             | 2700-3000         |
| Dz=60     | Dx=130 Dy=90 | 85              | 2500-2800         |
| Dz=80     | Dx=160 Dy=90 | 69              | 1600-1900         |
| Dz=100    | Dx=160 Dy=90 | 69              | 1400-1700         |

#### Remark:

- The transmittance of the Acrylic was 56%.
- The above data is for reference only.