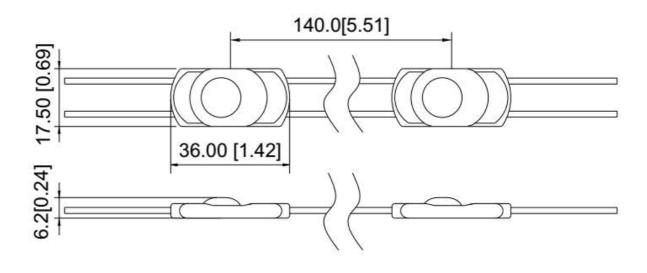

Dimension

>

# Unit:mm

## Application

• Best for 4-15 cm depth illuminate letter or light box at airports, metros, banks, buildings and shopping malls, etc

| Items              | Parameters                                              |  |
|--------------------|---------------------------------------------------------|--|
| Part Number        | PREMIUM LED MODULE FOR EXTERIOR 1 LENS DC 12V/0.4W IP67 |  |
| CCT (K)            | WW / NW / PW / CW                                       |  |
| Beaming Angle (°)  | 170                                                     |  |
| CRI (Ra)           | ≥75                                                     |  |
| Luminous Flux (Im) | 40                                                      |  |
| Voltage (V)        | DC12V                                                   |  |
| Power (W)          | 0.4                                                     |  |
| Driving Method     | g Method Constant Voltage                               |  |
| Dimension (mm)     | 36*17.5*6.2                                             |  |
| Weight(g)          | 6.3                                                     |  |
| Working Tem. (°C)  | -25 ~ +60                                               |  |
| Storage Tem. (°C)  | -25 ~ +70                                               |  |
| Protection Grade   | IP67                                                    |  |