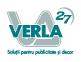

# PREMIUM LED MODULE FOR EXTERIOR 1 LENS DC 12V/0.4W IP67

### Features

- Sourced by high output SMD2835, good color conformity and no spot.
- 99.99% gold thread, pure copper bracket coated with silver.
- Constant current driving technology guarantees stable performance of product.
- SDCM≤5 each BIN.

>

- Special lens design, 170°beaming angle with even light.
- Overmoulded: anti-dusting, anti-moisture, waterproof, anti-shock.
- 20 pcs Max.(constant voltage) in a series connection.
- CE, ROHS and UL certified.

## Application

• Best for 4-15 cm depth illuminate letter or light box at airports, metros, banks, buildings and shopping malls, etc

| Items              | Parameters                                              |  |
|--------------------|---------------------------------------------------------|--|
| Part Number        | PREMIUM LED MODULE FOR EXTERIOR 1 LENS DC 12V/0.4W IP67 |  |
| CCT (K)            | WW / NW / PW / CW                                       |  |
| Beaming Angle (°)  | 170                                                     |  |
| CRI (Ra)           | ≥75                                                     |  |
| Luminous Flux (Im) | 40                                                      |  |
| Voltage (V)        | DC12V                                                   |  |
| Power (W)          | 0.4                                                     |  |
| Driving Method     | g Method Constant Voltage                               |  |
| Dimension (mm)     | 36*17.5*6.2                                             |  |
| Weight(g)          | 6.3                                                     |  |
| Working Tem. (°C)  | -25 ~ +60                                               |  |
| Storage Tem. (°C)  | -25 ~ +70                                               |  |
| Protection Grade   | IP67                                                    |  |