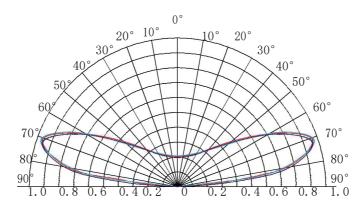

>

- Special lens design, 170°beaming angle with even light.
- Overmoulded: anti-dusting, anti-moisture, waterproof, anti-shock.
- 20 pcs Max.(constant voltage) in a series connection.
- CE, ROHS and UL certified.

## Application

• Best for 4-15 cm depth illuminate letter or light box at airports, metros, banks, buildings and shopping malls, etc

| Items              | Parameters                                              |  |
|--------------------|---------------------------------------------------------|--|
| Part Number        | PREMIUM LED MODULE FOR EXTERIOR 1 LENS DC 12V/0.4W IP67 |  |
| CCT (K)            | WW / NW / PW / CW                                       |  |
| Beaming Angle (°)  | 170                                                     |  |
| CRI (Ra)           | ≥75                                                     |  |
| Luminous Flux (Im) | 40                                                      |  |
| Voltage (V)        | DC12V                                                   |  |
| Power (W)          | 0.4                                                     |  |
| Driving Method     | g Method Constant Voltage                               |  |
| Dimension (mm)     | 36*17.5*6.2                                             |  |
| Weight(g)          | 6.3                                                     |  |
| Working Tem. (°C)  | -25 ~ +60                                               |  |
| Storage Tem. (°C)  | -25 ~ +70                                               |  |
| Protection Grade   | IP67                                                    |  |