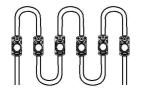

|  |
| Storage Tem. (°C)  | -25 ~ +70                                               |  |
| Protection Grade   | IP67                                                    |  |

Dimension

>

# Unit:mm







### Reference Scheme

)

| Depth(mm) | Distance(mm) | Density(pcs/m²) | Illumination(lux) |
|-----------|--------------|-----------------|-------------------|
| Dz=30     | Dx=60 Dy=60  | 278             | 3200-3500         |
| Dz=40     | Dx=75 Dy=75  | 178             | 2700-3000         |
| Dz=50     | Dx=90 Dy=90  | 123             | 1800-2100         |
| Dz=60     | Dx=110 Dy=90 | 101             | 1300-1600         |

#### Remark:

- The transmittance of the Acrylic was 56%.
- The above data is for reference only.



## Wire Connection







20pcs per string







### 100 pcs in an anti-static bag

1500 pcs in a carton

#### Packing Specification

- Antistatic bag adopted
- Packing information

>

| Part Number              | PREMIUM LED MODULE FOR EXTERIOR 1 LENS DC 12V/0.4W IP67 |
|--------------------------|---------------------------------------------------------|
| Carton dimension(mm)     | 490*450*220                                             |
| Bags per carton          | 15                                                      |
| Quantity per carton(pcs) | 1500                                                    |
| Net Weight(kg)           | 9.5(1±10%)                                              |
| Gross Weight(kg)         | 10.5(1±10%)                                             |

• Due to the packing manner