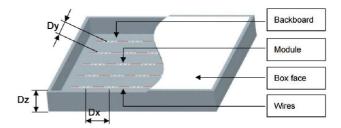

Dimension

>

# Unit:mm

### Reference Scheme

)

| Depth(mm) | Distance(mm) | Density(pcs/m²) | Illumination(lux) |
|-----------|--------------|-----------------|-------------------|
| Dz=30     | Dx=60 Dy=60  | 278             | 3200-3500         |
| Dz=40     | Dx=75 Dy=75  | 178             | 2700-3000         |
| Dz=50     | Dx=90 Dy=90  | 123             | 1800-2100         |
| Dz=60     | Dx=110 Dy=90 | 101             | 1300-1600         |

#### Remark:

- The transmittance of the Acrylic was 56%.
- The above data is for reference only.