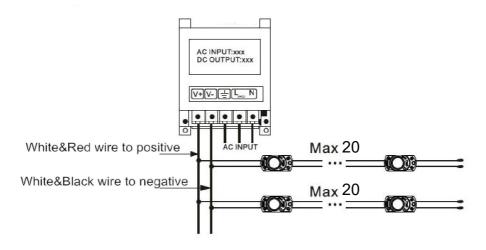

## Wire Connection

20pcs per string

# Warning

- Disassembling or modifying the product is forbidden.
- Installation with power on is forbidden.
- Any organic solvent chemical is forbidden.
- Acidic or alkaline adhesive is forbidden when install, neutral glass cement could be used for installation purpose, make it drying in open environment for four hours.
- Isolation and corrosion prevention on all wiring points and wire ends.
- Make sure the power wire is thick enough and ensure the voltage and connections are connected correctly before power on.
- This product should be used in a sign, do not expose it in opening site.
- Installation, maintaining should be done by professional staff.
- 20 pcs in a serial connection maximum.
- The power wire between power supply and module should be less than two meters to keep the same brightness on all parts.